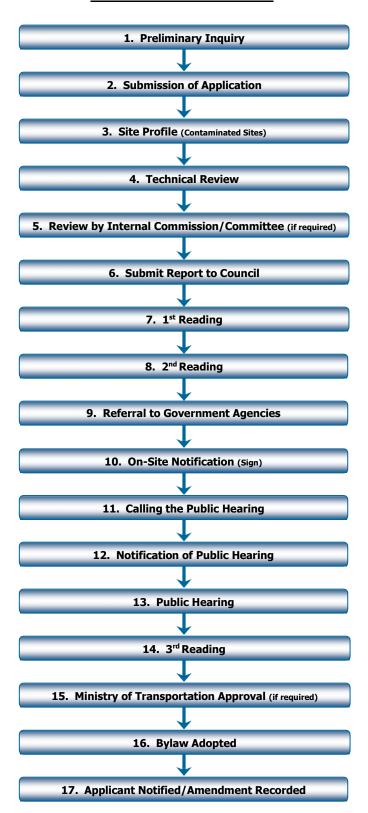

| 101 001 0HL                      | Dimensioned Site Development Pla                                                                                  |                                  |

## **CHECKLIST**

## Dimensioned Sketch Plan draw to minimum scale of 1:1000 clearly indicating: □ Parcel or parcels to be rezoned □ Location (dimensioned from property lines) of existing buildings, structures and any natural features on or adjacent to the property Dimensioned Site Development Plan drawn to minimum scale of 1:1000 clearly indicating: □ Proposed buildings and structures □ Vehicle access □ Parking layout (with individual stalls clearly indicated) □ Site landscaping

## **GENERAL OVERVIEW OF PROCESS**