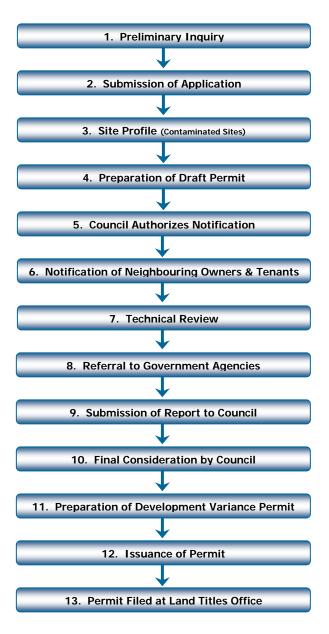

ompleted Site Profile Form (Schedule 1) Submitted

Certificate of Title Submitted

Dimensioned Sketch Plan Submitted (if required)

Dimensioned Site Development Plan Submitted (if required)

Contour Map Submitted (minimum of 1:1000 scale) (if required)

Other Submitted

### CHECKLIST

# *Dimensioned Sketch Plan* draw to minimum scale of 1:1000 clearly indicating:

Parcel or parcels to be redesignated

Location (dimensioned from property lines) of existing buildings, structures and any natural features on or adjacent to the property

*Dimensioned Site Development Plan* drawn to minimum scale of 1:1000 clearly indicating:

- Proposed buildings and structures
- Vehicle access
- Parking layout (with individual stalls clearly indicated)
- Site landscaping

#### **GENERAL OVERVIEW OF PROCESS**