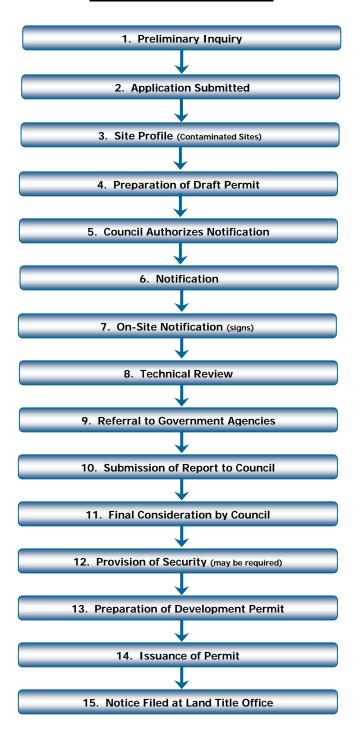

chitectural drawings                                          |
|                                                                                               | Vehicle access                                                                                                                       |
| $\overline{}$                                                                                 |                                                                                                                                      |
| Ш                                                                                             | Parking layout (with individual stalls clearly indicated)                                                                            |

## **GENERAL OVERVIEW OF PROCESS**