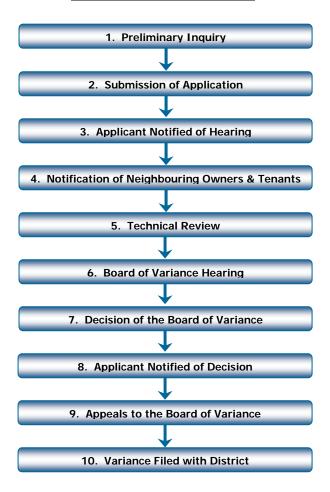

|  |
|                                                                                               | Vehicle access                                                                                                                       |  |
|                                                                                               | Parking layout (with individual stalls clearly indicated)                                                                            |  |
|                                                                                               | Site landscaping                                                                                                                     |  |

## **GENERAL OVERVIEW OF PROCESS**