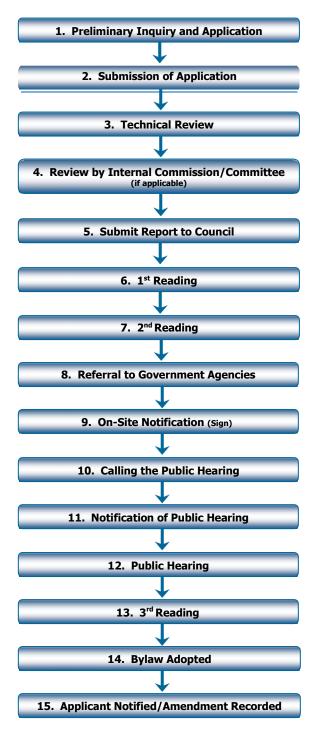

applicable)                      |  |

#### **CHECKLIST**

Dimensioned Sketch Plan draw to minimum scale of 1:1000 clearly indicating:

Parcel or parcels to be redesignated

Location (dimensioned from property lines) of existing buildings, structures and any natural features on or adjacent to the property

Dimensioned Site Development Plan drawn to minimum scale of 1:1000 clearly indicating:

- Proposed buildings and structures
- Vehicle access
- Parking layout (with individual stalls clearly indicated)
- Site landscaping

#### Area Development, Neighbourhood or Detailed Site Area Plans

| These may be required. Refer to District's Official |
|-----------------------------------------------------|
| Community Plan to determine if required.            |

## **GENERAL OVERVIEW OF PROCESS**